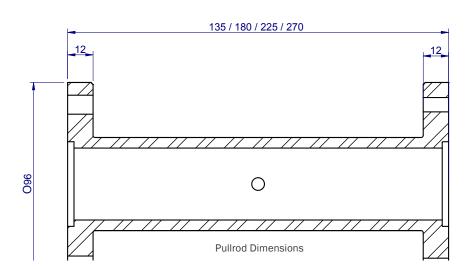

### **SPECIFICATIONS**

| Catalogue Number                       |        | 3117-082                                              |
|----------------------------------------|--------|-------------------------------------------------------|
| Maximum Force Capacity                 | kN     | ±20                                                   |
|                                        | lbf    | ±4496                                                 |
| Maximum Torque Capacity                | Nm     | ±130                                                  |
|                                        | lbf.in | ±1150                                                 |
| Mechanical Interface (Upper and Lower) |        | Flange Mount (To suit 3xM6, 3xM8 or 6xM8 on 75mm PCD) |
| Temperature Range                      | °C     | -70 to +350                                           |
|                                        | °F     | -94 to +662                                           |
| Pullrod 1 Details                      | mm     | 135                                                   |
|                                        | in     | 5.3                                                   |
|                                        | kg     | 1.7                                                   |
|                                        | Ibs    | 3.75                                                  |
| Pullrod 2 Details                      | mm     | 180                                                   |
|                                        | in     | 7                                                     |
|                                        | kg     | 1.9                                                   |
|                                        | lbs    | 4.2                                                   |
| Pullrod 3 Details                      | mm     | 225                                                   |
|                                        | in     | 8.8                                                   |
|                                        | kg     | 2.1                                                   |
|                                        | lbs    | 4.65                                                  |
| Pullrod 4 Details                      | mm     | 270                                                   |
|                                        | in     | 10.6                                                  |
|                                        | kg     | 2.3                                                   |
|                                        | lbs    | 5.1                                                   |
| Static or Fatigue Rated                |        | Fatigue                                               |