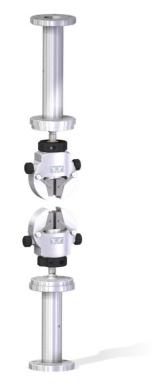

|
|                                        | kg     | 2.1                                                   |
|                                        | lbs    | 4.65                                                  |
| Pullrod 4 Details                      | mm     | 270                                                   |
|                                        | in     | 10.6                                                  |
|                                        | kg     | 2.3                                                   |
|                                        | lbs    | 5.1                                                   |
| Static or Fatigue Rated                |        | Fatigue                                               |



Pullrod with Mechanical Wedge Grip

## **ACCESSORIES**

| Catalog Number | Description                                                 |
|----------------|-------------------------------------------------------------|
| 2840-030       | 20 kN Compression Platens                                   |
| 2810-500       | 3-Point Bend Fixture                                        |
| 2810-505       | 4-Point Bend Fixture Conversion Kit                         |
| 2742-206       | ±3 kN ±25 Nm Linear-Torsion Mechanical Wedge-Action Grips   |
| 2742-316       | ±10 kN ±100 Nm Linear-Torsion Mechanical Wedge-Action Grips |
| 2742-406       | ±20 kN ±130 Nm Linear-Torsion Mechanical Wedge-Action Grips |





Pullrod with 3-Point Bend Fixture

www.instron.com



Worldwide Headquarters 825 Universi