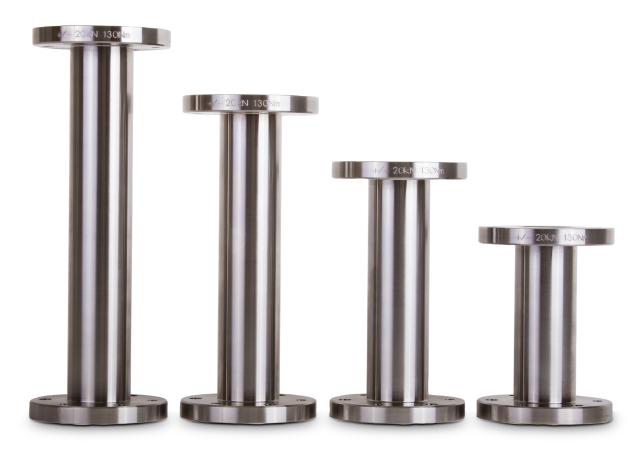

ElectroPuls pullrod kit

### **SPECIFICATIONS**

| Catalogue Number                       |        | 3117-082                                              |
|----------------------------------------|--------|-------------------------------------------------------|
| Maximum Force Capacity                 | kN     | ±20                                                   |
|                                        | lbf    | ±4496                                                 |
| Maximum Torque Capacity                | Nm     | ±130                                                  |
|                                        | lbf.in | ±1150                                                 |
| Mechanical Interface (Upper and Lower) |        | Flange Mount (To suit 3xM6, 3xM8 or 6xM8 on 75mm PCD) |
| Temperature Range                      | °C     | -70 to +350                                           |
|                                        | °F     | -94 to +662                                           |
| Pullrod 1 Details                      | mm     | 135                                                   |
|                                        | in     | 5.3                                                   |
|                                        | kg     | 1.7                                                   |
|                                        | Ibs    | 3.75                                                  |
| Pullrod 2 Details                      | mm     | 180                                                   |
|                                        | in     | 7                                                     |
|                                        | kg     | 1.9                                                   |
|                                        | lbs    | 4.2                                                   |
| Pullrod 3 Details                      | mm     | 225                                                   |
|                                        | in     | 8.8                                                   |
|                                        | kg     | 2.1                                                   |
|                                        | lbs    | 4.65                                                  |
| Pullrod 4 Details                      | mm     | 270                                                   |
|                                        | in     | 10.6                                                  |
|                                        | kg     | 2.3                                                   |
|                                        | lbs    | 5.1                                                   |
| Static or Fatigue Rated                |        | Fatigue                                               |