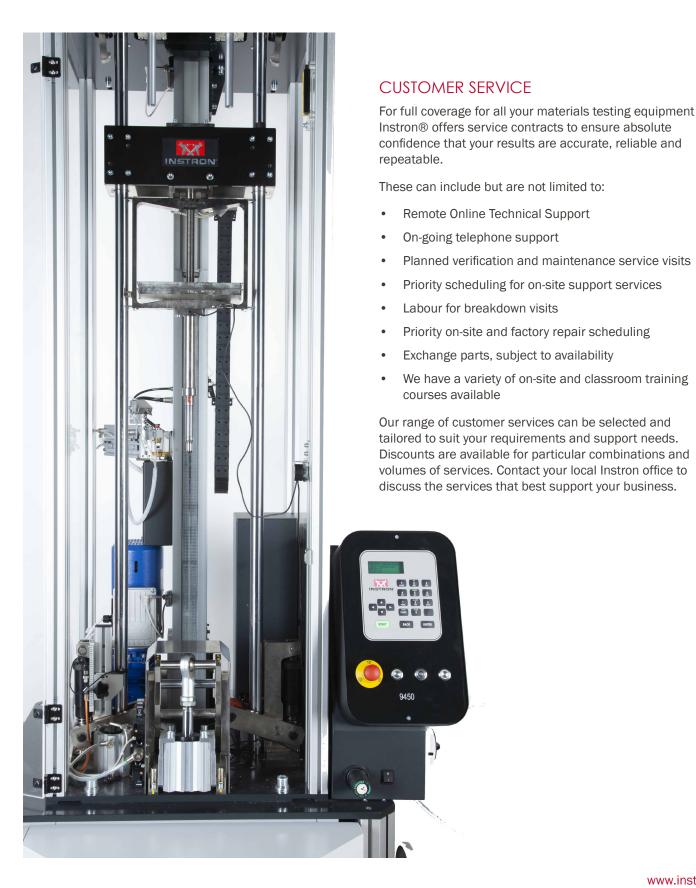

Our Field Service Engineers will leave you with a certificate for you records, which is compliant with NVLAP audited procedure, to meet your quality requirements.

Preventative maintenance and calibration of Instron's Drop Tower Testing System helps avoid potential risk exposure from inaccurate test results that can affect the quality of your product to market.

All Instron Drop Tower products are supported by Instron
Professional Services – a global service organization with an experienced and established infrastructure that is dedicated to delivering high quality customer service, to ensure your materials testing system is operating at peak performance.